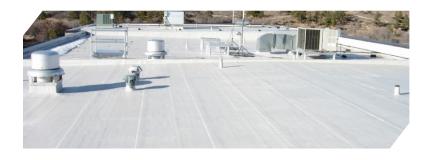

### **Parapro**<sup>®</sup> **Roof Membrane System**

The Parapro<sup>®</sup> Roof Membrane System is a seamless, fully reinforced, layered application consisting of a substrate-specific primer and a waterproofing membrane combining two resin waterproofing coats and polyester fleece fabric. The system forms a seamless, 90 mil monolithic membrane that supports fast installation on complex geometries and multiple penetrations, and offers greater inter-layer bond strength and durability against dynamic/ static loads vs. polyester and polyurethane products. Parapro<sup>®</sup> can be surfaced with aggregate, and is available in light gray, white, and optional color finishes.

- Ultra-fast cure time: Rain-ready in 30 minutes and ready for foot traffic in two hours\*, minimizing job site delays.
- Chemical-resistant: Engineered to withstand corrosive HVAC cleaning products, plus oils, greases, and fats.\*\*
- Versatile application: Wide application temperatures — from 23°F to 104°F helps keep projects on schedule.
- Durability: Resists the natural wear and tear associated with moisture, and heatand cold-driven expansion and contraction.