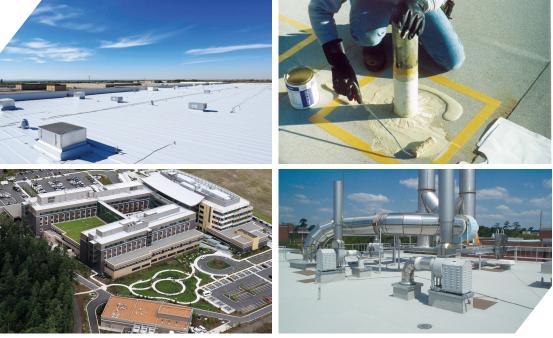

Today, Siplast PMMA Systems deliver exceptional durability and versatility for several roofing and flashing applications.

- Roofing
- Vegetated roofs
- Roof drains and penetrations
- Transitions
- Around HVAC equipment and other rooftop equipment

### **Parapro**<sup>®</sup> **Roof Membrane System**

The Parapro<sup>®</sup> Roof Membrane System is a seamless, fully reinforced, layered application consisting of a substrate-specific primer and a waterproofing membrane combining two resin waterproofing coats and polyester fleece fabric. The system forms a seamless, 90 mil monolithic membrane that supports fast installation on complex geometries and multiple penetrations, and offers greater inter-layer bond strength and durability against dynamic/ static loads vs. polyester and polyurethane products. Parapro<sup>®</sup> can be surfaced with aggregate, and is available in light gray, white, and optional color finishes.