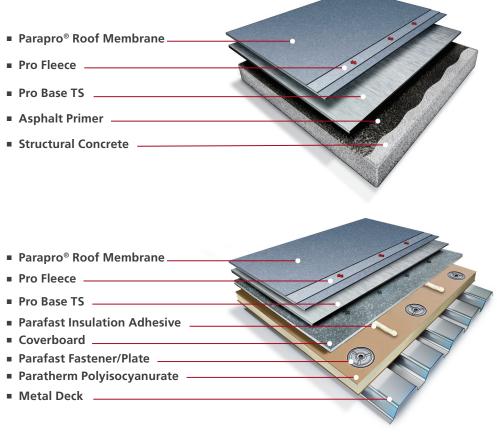

### **Parapro**<sup>®</sup> **Roof Membrane System**

The Parapro<sup>®</sup> Roof Membrane System is a seamless, fully reinforced, layered application consisting of a substrate-specific primer and a waterproofing membrane combining two resin waterproofing coats and polyester fleece fabric. The system forms a seamless, 90 mil monolithic membrane that supports fast installation on complex geometries and multiple penetrations, and offers greater inter-layer bond strength and durability against dynamic/ static loads vs. polyester and polyurethane products. Parapro<sup>®</sup> can be surfaced with aggregate, and is available in light gray, white, and optional color finishes.

### **Parapro**<sup>®</sup> **Roof Membrane Assemblies**

For more information on these products, refer to Parapro® Accessories chart on the final page.

**NEW YORK** 