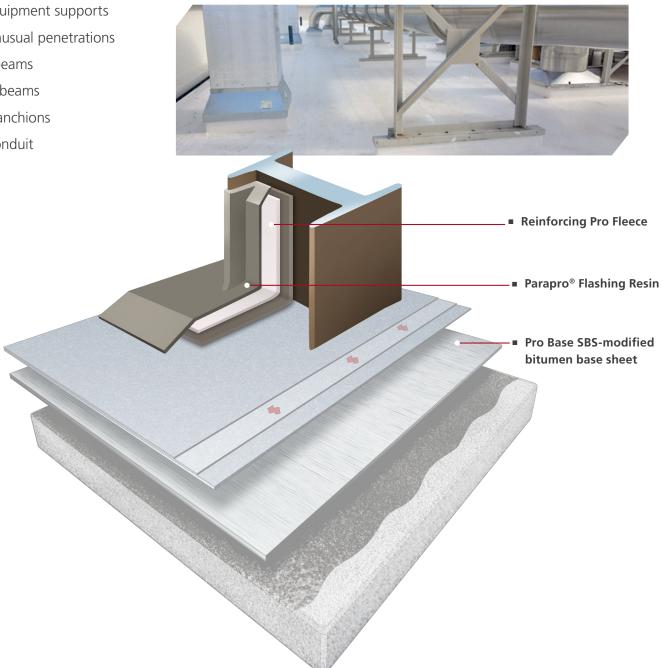

## **Parapro**<sup>®</sup> Flashing

Parapro<sup>®</sup> Flashing is a layered application consisting of two coats of catalyzed, thixotropic PMMA resin encapsulating a layer of polyester fleece. Engineered to adhere to many common construction materials — plastics, concrete, steel, and more — the finished application is fully reinforced and seamless, making it an ideal solution for a range of difficult flashing applications:

#### Equipment supports

- Unusual penetrations
- I-beams
- H-beams
- Stanchions
- Conduit

| Accessory                     | Description                                                                                                                                                                                                                          | Packaging                                                                                                                                    |                                                                                                                                                                                                                                                                                                                                                                                                                                                                                                                                                                                                                                                                                                                                                                                                                                                                                                                                                                                                                                                                                                                                                                                                                                                                                                                                                                                                                                                                                                                                                                                                                                                                                                                                                                                                                                                                                   |
|-------------------------------|--------------------------------------------------------------------------------------------------------------------------------------------------------------------------------------------------------------------------------------|----------------------------------------------------------------------------------------------------------------------------------------------|-----------------------------------------------------------------------------------------------------------------------------------------------------------------------------------------------------------------------------------------------------------------------------------------------------------------------------------------------------------------------------------------------------------------------------------------------------------------------------------------------------------------------------------------------------------------------------------------------------------------------------------------------------------------------------------------------------------------------------------------------------------------------------------------------------------------------------------------------------------------------------------------------------------------------------------------------------------------------------------------------------------------------------------------------------------------------------------------------------------------------------------------------------------------------------------------------------------------------------------------------------------------------------------------------------------------------------------------------------------------------------------------------------------------------------------------------------------------------------------------------------------------------------------------------------------------------------------------------------------------------------------------------------------------------------------------------------------------------------------------------------------------------------------------------------------------------------------------------------------------------------------|
| Pro Color Finish              | A pigmented, high-performance, multi-component, fast-curing PMMA resin; available<br>in 16 standard colors, including gray (4 shades), beige, tan, teak, brown, terracotta, red<br>(2 shades), green, blue, black, white, and yellow | 10 kg pail                                                                                                                                   |                                                                                                                                                                                                                                                                                                                                                                                                                                                                                                                                                                                                                                                                                                                                                                                                                                                                                                                                                                                                                                                                                                                                                                                                                                                                                                                                                                                                                                                                                                                                                                                                                                                                                                                                                                                                                                                                                   |
| Pro Catalyst<br>Powder        | White granular powder that is a reactive agent for use in initiating polymerization and curing of Parapro resins                                                                                                                     | Vented box containing 10<br>premeasured 0.1 kg (3.2 oz.)<br>plastic bags (1 kg total)                                                        |                                                                                                                                                                                                                                                                                                                                                                                                                                                                                                                                                                                                                                                                                                                                                                                                                                                                                                                                                                                                                                                                                                                                                                                                                                                                                                                                                                                                                                                                                                                                                                                                                                                                                                                                                                                                                                                                                   |
| Pro Catalyst<br>Liquid        | Reactive agent used to induce curing of Parapro®, Terapro, and Pro resins                                                                                                                                                            | Plastic container with a<br>collapsible silicone measuring<br>cup and a plastic tablespoon<br>(available in two sizes)                       |                                                                                                                                                                                                                                                                                                                                                                                                                                                                                                                                                                                                                                                                                                                                                                                                                                                                                                                                                                                                                                                                                                                                                                                                                                                                                                                                                                                                                                                                                                                                                                                                                                                                                                                                                                                                                                                                                   |
| Pro Fleece                    | Non-woven, needle-punched polyester fabric reinforcement                                                                                                                                                                             | 12 in. x 82 ft. (305 mm x 25 m)<br>12 in. x 164 ft. (305 mm x 50 m)<br>25 in. x 164 ft. (630 mm x 50 m)<br>41 in. x 164 ft. (1050 mm x 50 m) |                                                                                                                                                                                                                                                                                                                                                                                                                                                                                                                                                                                                                                                                                                                                                                                                                                                                                                                                                                                                                                                                                                                                                                                                                                                                                                                                                                                                                                                                                                                                                                                                                                                                                                                                                                                                                                                                                   |
| Pro Prep                      | Clear, blended solvent used to clean the transition areas of in-place Parapro <sup>®</sup> and Terapro applications at tie-ins, repairs, and between staged coats of resin                                                           | 1 gal. (3.8 L)<br>5 gal. (19 L)                                                                                                              | The second |
| Pro Natural<br>Quartz         | Natural-colored, high-purity silica aggregate that is washed,<br>kiln-dried, and suitable for broadcast                                                                                                                              | 22.7 kg (50 lb.) bag                                                                                                                         |                                                                                                                                                                                                                                                                                                                                                                                                                                                                                                                                                                                                                                                                                                                                                                                                                                                                                                                                                                                                                                                                                                                                                                                                                                                                                                                                                                                                                                                                                                                                                                                                                                                                                                                                                                                                                                                                                   |
| Pro Texture<br>Beads          | Hardened, spherical soda-lime glass beads that can be broadcasted into wearing layer of Parapro® applications to help provide skid resistance                                                                                        | 5 kg (11 lb.) pails                                                                                                                          |                                                                                                                                                                                                                                                                                                                                                                                                                                                                                                                                                                                                                                                                                                                                                                                                                                                                                                                                                                                                                                                                                                                                                                                                                                                                                                                                                                                                                                                                                                                                                                                                                                                                                                                                                                                                                                                                                   |
| Pro Base                      | A lightweight random fibrous glass mat impregnated and coated with high-quality SBS-modified bitumen                                                                                                                                 | Roll Length: 50 ft. (15.24 m)<br>Roll Width: 3.28 ft. (1.0 m)                                                                                | <ul> <li>(1) (1) (1) (1) (1) (1) (1) (1) (1) (1)</li></ul>                                                                                                                                                                                                                                                                                                                                                                                                                                                                                                                                                                                                                                                                                                                                                                                                                                                                                                                                                                                                                                                                                                                                                                                                                                                                                                                                                                                                                                                                                                                                                                                                                                                                                                                                                                                                                        |
| Pro Matrix Resin              | Fibrated PMMA based resin                                                                                                                                                                                                            | 10 kg (22 lb.) drum                                                                                                                          |                                                                                                                                                                                                                                                                                                                                                                                                                                                                                                                                                                                                                                                                                                                                                                                                                                                                                                                                                                                                                                                                                                                                                                                                                                                                                                                                                                                                                                                                                                                                                                                                                                                                                                                                                                                                                                                                                   |
| Pro Mortar                    | A two-component PMMA resin-based mortar                                                                                                                                                                                              | Part A: 8.25 kg. (18.2 lb.) pail<br>Pro Mortar Aggregate                                                                                     |                                                                                                                                                                                                                                                                                                                                                                                                                                                                                                                                                                                                                                                                                                                                                                                                                                                                                                                                                                                                                                                                                                                                                                                                                                                                                                                                                                                                                                                                                                                                                                                                                                                                                                                                                                                                                                                                                   |
|                               |                                                                                                                                                                                                                                      | Part B: 50 kg (110.4 lb.) bag<br>(2 bags @ 25 kg each)                                                                                       |                                                                                                                                                                                                                                                                                                                                                                                                                                                                                                                                                                                                                                                                                                                                                                                                                                                                                                                                                                                                                                                                                                                                                                                                                                                                                                                                                                                                                                                                                                                                                                                                                                                                                                                                                                                                                                                                                   |
| Pro Paste Resin               | A pebble gray, high-performance, multi-component, fast-curing PMMA resin paste                                                                                                                                                       | 10 kg (22 lb.) drum                                                                                                                          | PID PASTE RESIN                                                                                                                                                                                                                                                                                                                                                                                                                                                                                                                                                                                                                                                                                                                                                                                                                                                                                                                                                                                                                                                                                                                                                                                                                                                                                                                                                                                                                                                                                                                                                                                                                                                                                                                                                                                                                                                                   |
| Paracoat PMMA<br>Roof Coating | High-performance, multi-component, fast-curing, and flexible PMMA roof coating resin                                                                                                                                                 | 20 kg (45 lb.) drum                                                                                                                          |                                                                                                                                                                                                                                                                                                                                                                                                                                                                                                                                                                                                                                                                                                                                                                                                                                                                                                                                                                                                                                                                                                                                                                                                                                                                                                                                                                                                                                                                                                                                                                                                                                                                                                                                                                                                                                                                                   |