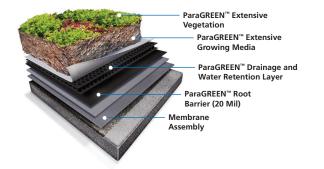

#### **Extensive**

 ParaGREEN<sup>™</sup> Extensive layered vegetated roof assemblies incorporate shallower media depths commonly ranging from 3 in. – 8 in. and can be tailored to fit within project thresholds. ParaGREEN<sup>™</sup> Extensive can be planted with ParaGREEN<sup>™</sup> Vegetated Mats or containerized herbaceous plants.