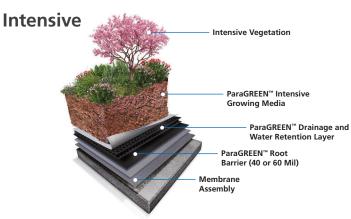

 ParaGREEN<sup>™</sup> Intensive layered vegetated roof assemblies incorporate deeper media depths, typically ≥ 12 in. supporting a wide range of plant material. ParaGREEN<sup>™</sup> Intensive solutions are employed in applications from amenity decks to immersive landscapes on podium.