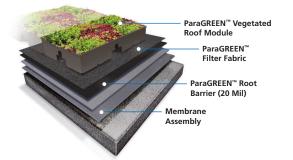

#### **Extensive Modular**

 ParaGREEN<sup>™</sup> Vegetated Roof Modules arrive at the project fully vegetated, delivering instant impact. Each module is
12 in. x 24 in., and available in 4 in., 6 in., or 8 in. fixed depths.