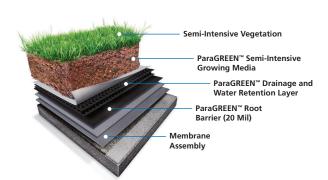

### Semi-Intensive

 ParaGREEN<sup>™</sup> Semi-Intensive is most commonly vegetated with turf grasses or meadow-style plantings with media depths between 8 in. – 12 in., and is designed to withstand the traffic from active spaces and meet the horticultural demands of turf grass.