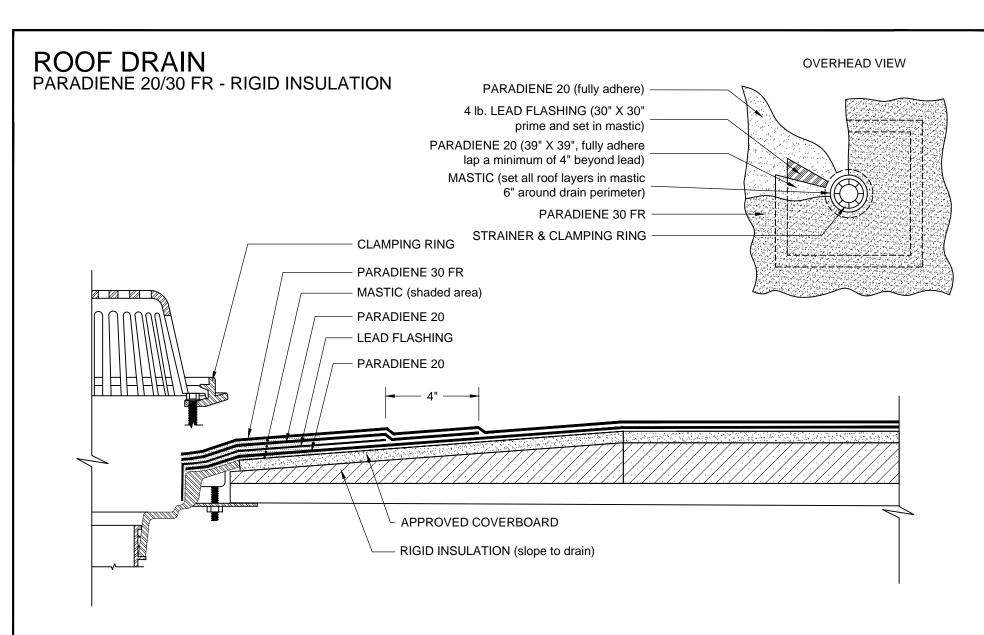

## NOTES

- 1. WHERE PRIMER IS INDICATED TO MAINTAIN PROPER ADHESION, USE PA-1125 OR PA-917 LS PRIMER. CONTACT SIPLAST FOR SPECIFIC REQUIREMENTS.
- 2. ROOF DRAIN COMPONENTS AND INSTALLATION GUIDELINES ARE SUPPLIED BY THE DRAIN MANUFACTURER.
- 3. REQUIREMENTS AND RECOMMENDATIONS DETAILED IN THE CURRENT SIPLAST SPECIFICATIONS SHALL APPLY IN ADDITION TO THE ABOVE DRAWING.
- 4. PA-1021 PLASTIC CEMENT, PA-828 FLASHING CEMENT, SFT CEMENT, OR PS-715 NS ELASTOMERIC SEALANT IS REQUIRED WHERE MASTIC IS INDICATED.

CAUTION: SIPLAST RECOMMENDS THAT ALL PRACTICES PERTAINING TO NRCA CERTA GUIDELINES BE FOLLOWED WHEN TORCHING METHODS ARE EMPLOYED. THIS INCLUDES PERFORMING A FIRE WATCH FOLLOWING ANY TORCH APPLICATIONS. ALWAYS HAVE APPROVED FIRE-EXTINGUISHING EQUIPMENT NEARBY.